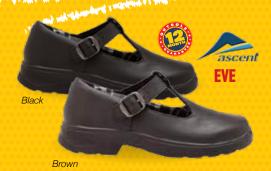

## TOP QUALITY BRANDS

The Athlete's Foot has a large selection of school shoes available. With good quality brands like Ascent, Clarks, Julius Marlow and McKinlays, you're sure to find something to suit both taste and budget.

- \* Colorways shown are available in store from December 2016. Styles may vary from store to store.
- # Colorways shown is available from July 2016.